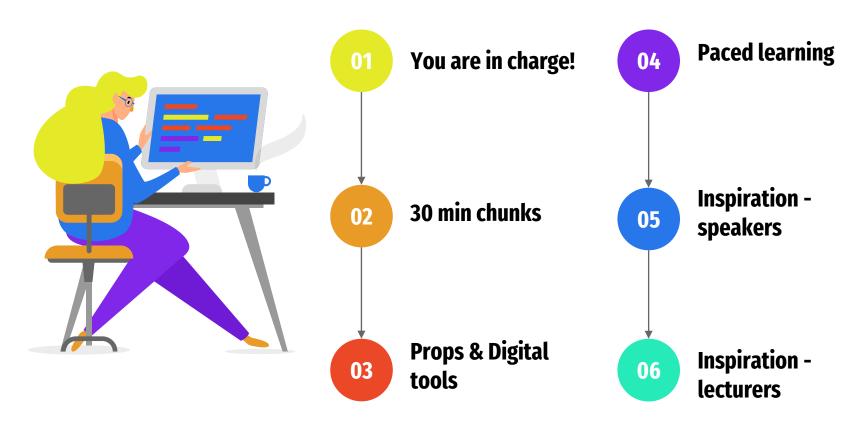

# Lecture: Learning in the digital environment – the main challenges and the best solutions

Ieva Veidemane

#### **Ebbinghaus Forgetting Curve**







# **Challenges**



Microsoft 365

### Brainwaves reveal sustained concentration in video meetings leads to fatigue

Source: Study conducted by Microsoft which monitored the brain activity of 12 people using physiological signal monitoring (electrophysiological monitoring method [EEG] & heart rate) April 4 - May 1, 2020.



# **Solutions that really work**



### **Bonus**





### **What works**







#### **Time Elapsed**

# **Many thanks**

#### **Ieva Veidemane**

<u>ieva.veidemane@gmail.com</u> <u>https://www.linkedin.com/in/ieva-veidemane</u>