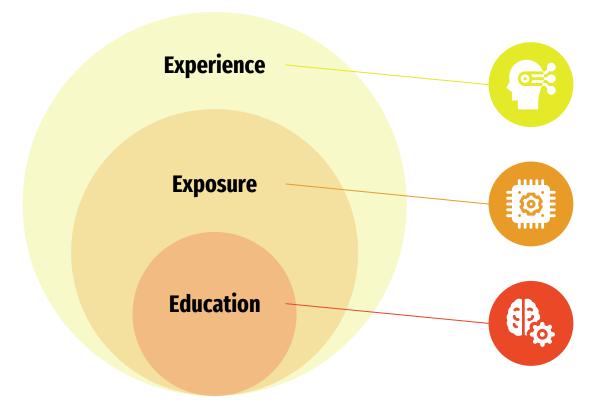

# Lecture: Learning in the digital environment – the main challenges and the best solutions

Ieva Veidemane

#### **Ebbinghaus Forgetting Curve**







# **Challenges**



Microsoft 365

### Brainwaves reveal sustained concentration in video meetings leads to fatigue

Source: Study conducted by Microsoft which monitored the brain activity of 12 people using physiological signal monitoring (electrophysiological monitoring method [EEG] & heart rate) April 4 - May 1, 2020.



# **Solutions that really work**



### **Bonus**





### **What works**







#### **Time Elapsed**

# **Many thanks**

#### **Ieva Veidemane**

<u>ieva.veidemane@gmail.com</u> <u>https://www.linkedin.com/in/ieva-veidemane</u>