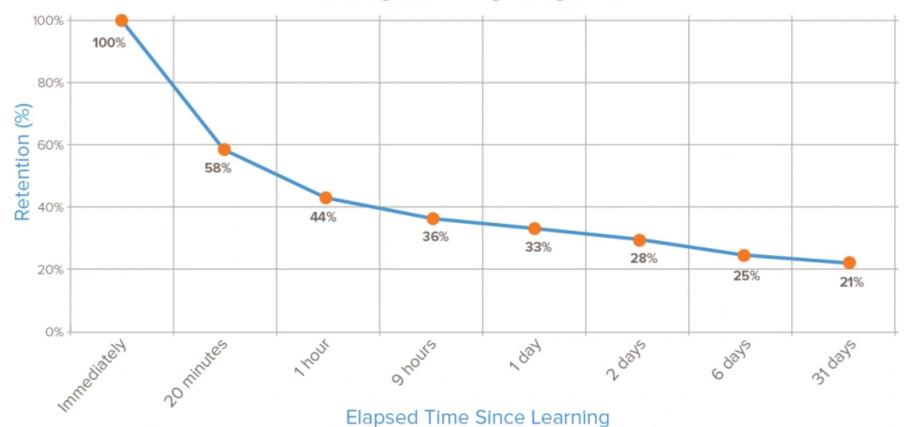

# Lecture: Learning in the digital environment – the main challenges and the best solutions

Ieva Veidemane

#### **Ebbinghaus Forgetting Curve**







# **Challenges**



Microsoft 365

### Brainwaves reveal sustained concentration in video meetings leads to fatigue

Source: Study conducted by Microsoft which monitored the brain activity of 12 people using physiological signal monitoring (electrophysiological monitoring method [EEG] & heart rate) April 4 - May 1, 2020.



# **Solutions that really work**



### **Bonus**





### **What works**







#### **Time Elapsed**

# **Many thanks**

#### **Ieva Veidemane**

<u>ieva.veidemane@gmail.com</u> <u>https://www.linkedin.com/in/ieva-veidemane</u>