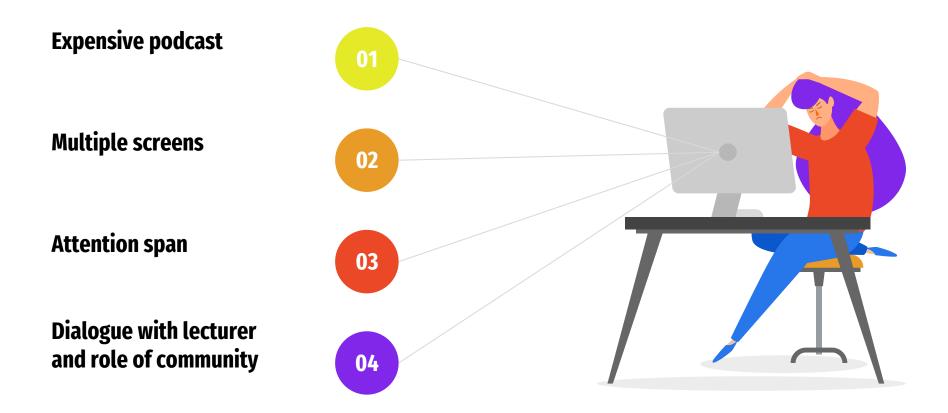

# Lecture: Learning in the digital environment – the main challenges and the best solutions

Ieva Veidemane

#### **Ebbinghaus Forgetting Curve**







# **Challenges**



Microsoft 365

### Brainwaves reveal sustained concentration in video meetings leads to fatigue

Source: Study conducted by Microsoft which monitored the brain activity of 12 people using physiological signal monitoring (electrophysiological monitoring method [EEG] & heart rate) April 4 - May 1, 2020.



# **Solutions that really work**



### **Bonus**





### **What works**







#### **Time Elapsed**

# **Many thanks**

#### **Ieva Veidemane**

<u>ieva.veidemane@gmail.com</u> <u>https://www.linkedin.com/in/ieva-veidemane</u>