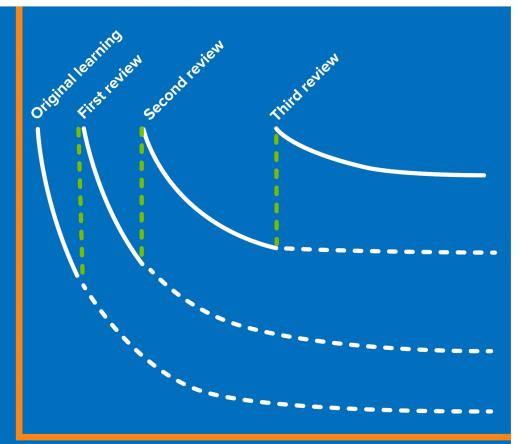

# Lecture: Learning in the digital environment – the main challenges and the best solutions

Ieva Veidemane

#### **Ebbinghaus Forgetting Curve**







# **Challenges**



Microsoft 365

### Brainwaves reveal sustained concentration in video meetings leads to fatigue

Source: Study conducted by Microsoft which monitored the brain activity of 12 people using physiological signal monitoring (electrophysiological monitoring method [EEG] & heart rate) April 4 - May 1, 2020.



# **Solutions that really work**



### **Bonus**





### **What works**







#### **Time Elapsed**

# **Many thanks**

#### **Ieva Veidemane**

<u>ieva.veidemane@gmail.com</u> <u>https://www.linkedin.com/in/ieva-veidemane</u>