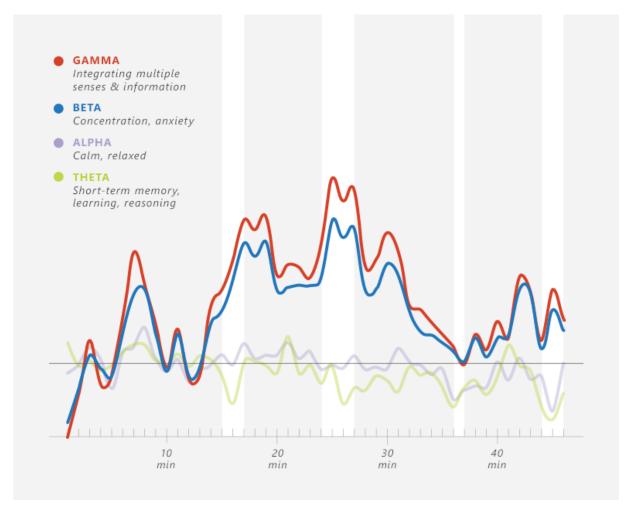

### Brainwaves reveal sustained concentration in video meetings leads to fatigue

Source: Study conducted by Microsoft which monitored the brain activity of 12 people using physiological signal monitoring (electrophysiological monitoring method [EEG] & heart rate) April 4 - May 1, 2020.